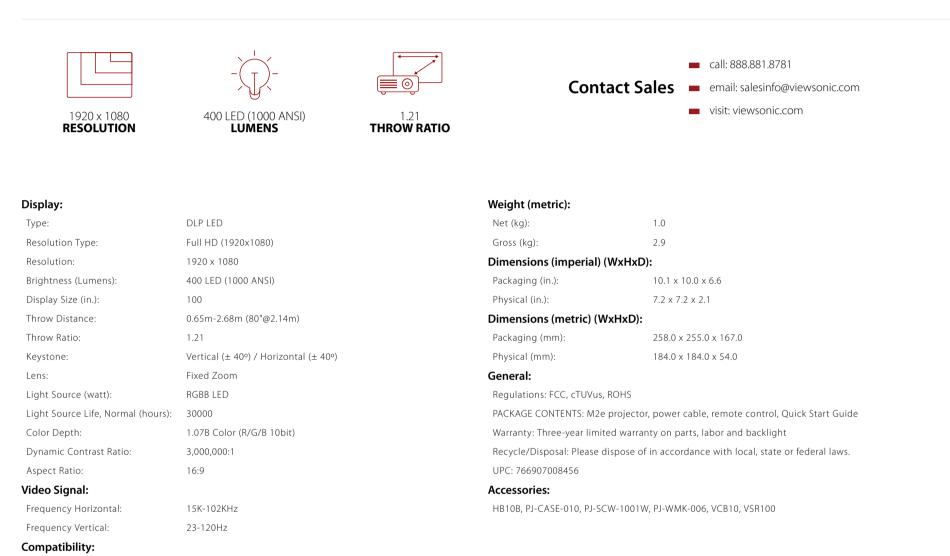

**Connector:** USB 2.0 Type A(1), USB 3.1 Type C(1), Card Reader(Micro SD), 3.5mm Audio Out(1), HDMI 2.0 ln(1), Wifi(5Gn), Bluetooth Audio-in(1 (BT4.2)), Bluetooth Audio-out(1 (BT4.2))

1920x1080 640 x 480

1920x1080

640 x 480

Audio: Internal Speakers: 3W (x2) Power:

PC Resolution (max):

PC Resolution (min): Mac<sup>®</sup> Resolution (max):

Mac<sup>®</sup> Resolution (min):

| Voltage:                     | Input: 100~240V Output: 19VDC / 4.74A                                                                                 |
|------------------------------|-----------------------------------------------------------------------------------------------------------------------|
| Consumption (typical):       | 75W                                                                                                                   |
| Stand-by:                    | 0.5W                                                                                                                  |
| Controls:                    |                                                                                                                       |
| Physical Controls:           | Power, keystone/arrow keys, left/blank, menu/exit, right/panel<br>key lock, mode/enter, auto, source                  |
| On Screen Display:           | Display, Image, Power Management, Basic, Advanced, System,<br>Information (See user guide for full OSD functionality) |
| <b>Operating Conditions:</b> |                                                                                                                       |
| Temperature:                 | 32-104° F (0 - 40° C)                                                                                                 |
| Humidity (non-condensing):   | 0-90%                                                                                                                 |
| Additional Hardware:         |                                                                                                                       |
| Kensington Lock Slot:        | 1                                                                                                                     |
| Weight (imperial):           |                                                                                                                       |
| Net (lbs):                   | 2.2                                                                                                                   |
| Gross (lbs):                 | 6.4                                                                                                                   |
|                              |                                                                                                                       |
|                              | Alada                                                                                                                 |
|                              |                                                                                                                       |