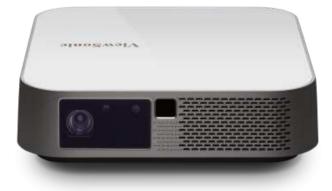

## Product **Description**

Enjoy instant entertainment in any room with the ViewSonic® M2e portable smart LED projector. Simply power on the projector and its advanced instant auto focus and auto H/V keystone features deliver a perfectly proportioned picture within seconds. Full HD resolution and 125% Rec.709 color accuracy deliver incredibly vivid and lifelike images, while Harman Kardon speakers provide immersive stereo sound. Smart connectivity options include WiFi for wireless screen mirroring from smart devices, Bluetooth for versatile audio, and USB-C for direct streaming from Switch gaming consoles. Compact and lightweight, the M2e delivers big-screen entertainment in the living room, kids' room or in the backyard, or it can be used as a business projector and carried from office-tooffice, or slipped into a briefcase or backpack and taken on the road.