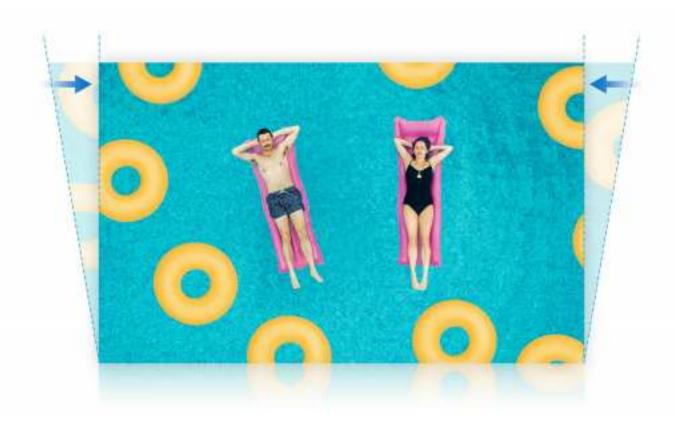

#### **Perfectly Proportioned Images Every time**

No matter how you tilt the projector, up or down, the Auto V Keystone correction ensures the projection is always properly aligned, with no need for manual adjustment.