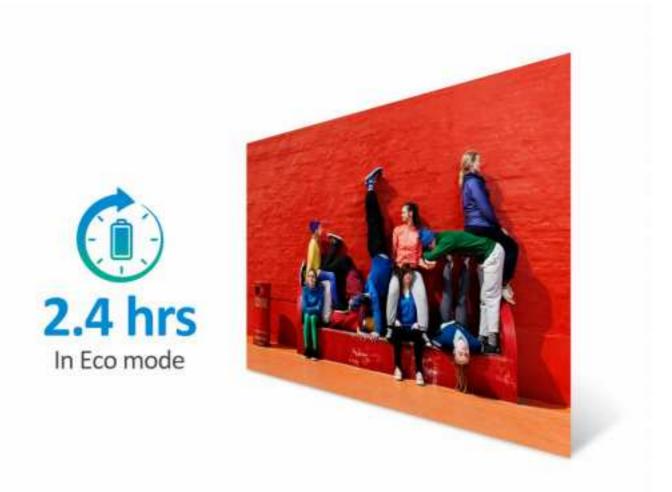

#### **Cinematic Experiences On-The-Go**

Watch 2 episodes of your favourite TV series back-to-back anywhere without running out of battery. Still not enough? Easily extend your playtime by plugging in the power bank you use to charge your smartphone.