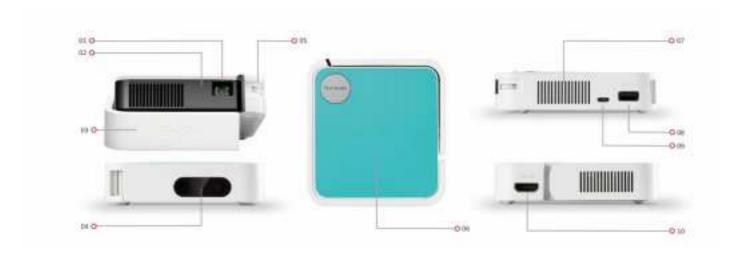

#### **Exterior & Rear I/O Connectors**

- 1. Lens
- 2. Front IR
- 3. Smart Stand
- 4. Power Switch
- 5. Focus Ring
- 6. Swappable Top Plates
- 7. Speaker
- 8. USB Type A
- 9. Micro USB
- 10. HDMI