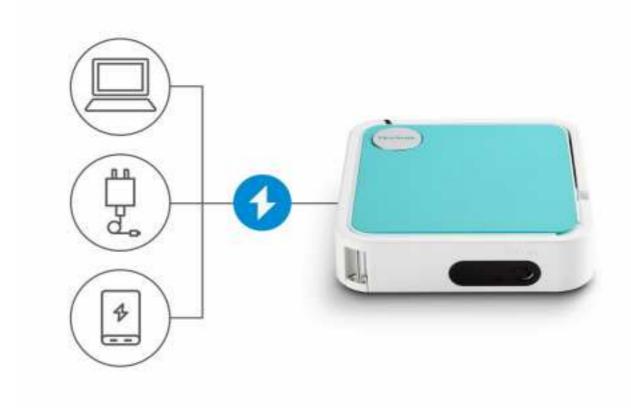

## Easily Recharged, Blending in with Your Everyday Life

You can easily recharge the M1 mini by connecting to many of the devices you already have, e.g. power bank, smartphone adaptor, or PC.