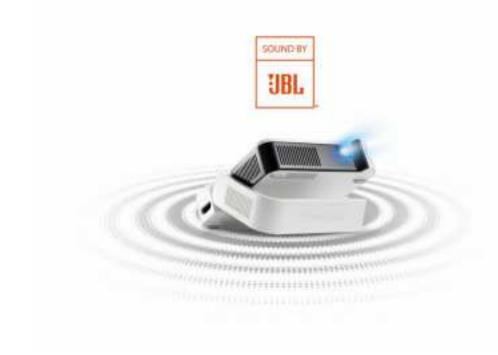

# JBL Speakers for Room-filling Sound

Embedded with sensational JBL speakers, you may hold the coolest movie night or music party whenever and wherever you want.