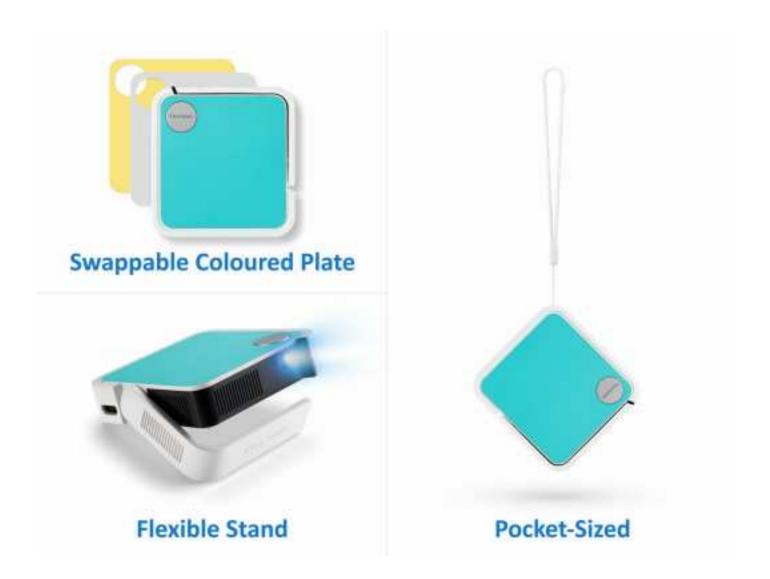

The ViewSonic M1 mini is a pocket-sized projector that delivers convenient audiovisual entertainment anywhere. With the light weight, ultra-mini size and swappable coloured top, it serves as a personal pocket cinema for your everyday life. The built-in battery, JBL speakers, and the ability to be charged by a power bank, allows for easy outdoor or on the go use. The adjustable stand offers flexible projection angles that can satisfy any viewing needs - even ceiling projection. The ViewSonic M1 mini pocket cinema is the ideal option to enjoy audiovisual entertainment for your everyday life.

#### Fun and Simple Design

## Easily Recharged, Blending in with Your Everyday Life

You can easily recharge the M1 mini by connecting to many of the devices you already have, e.g. power bank, smartphone adaptor, or PC.