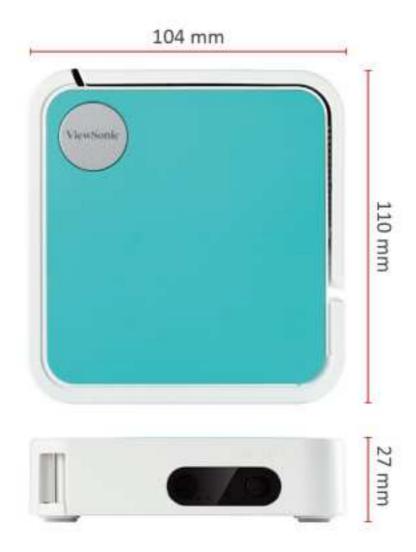

# **Technical Specifications**

| Specification      | Projection System                       | 0.2" WVGA                                                                                                                                                                                                                       |  |  |
|--------------------|-----------------------------------------|---------------------------------------------------------------------------------------------------------------------------------------------------------------------------------------------------------------------------------|--|--|
| Specification      |                                         |                                                                                                                                                                                                                                 |  |  |
|                    | Native Resolution                       | 854x480                                                                                                                                                                                                                         |  |  |
|                    | Brightness (LED Lawrence)               | 50 ANSI Lumens                                                                                                                                                                                                                  |  |  |
|                    | Brightness (LED Lumens)                 | 120 Lumens                                                                                                                                                                                                                      |  |  |
|                    | Contrast Ratio                          | 500:1                                                                                                                                                                                                                           |  |  |
|                    | Display Colour                          | 1.07 Billion Colours                                                                                                                                                                                                            |  |  |
|                    | Light Source Type                       | LED                                                                                                                                                                                                                             |  |  |
|                    | Light Source Life (Normal)              | up to 30000                                                                                                                                                                                                                     |  |  |
|                    | Lamp Watt                               | RGB LED                                                                                                                                                                                                                         |  |  |
|                    | Lens                                    | F=1.7, f=7.5mm                                                                                                                                                                                                                  |  |  |
|                    | Projection Offset                       | 0+/-5%                                                                                                                                                                                                                          |  |  |
|                    | Throw Ratio                             | 1.2                                                                                                                                                                                                                             |  |  |
|                    | Optical Zoom                            | Fixed                                                                                                                                                                                                                           |  |  |
|                    | Image Size                              | 24"-100"                                                                                                                                                                                                                        |  |  |
|                    | Throw Distance                          | 0.64m-2.66m                                                                                                                                                                                                                     |  |  |
|                    |                                         | (39" @1m)                                                                                                                                                                                                                       |  |  |
|                    | Keystone                                | +/- 40° (V)                                                                                                                                                                                                                     |  |  |
|                    | Audible Noise (Normal)                  | 26dB                                                                                                                                                                                                                            |  |  |
|                    | Audible Noise (Eco)                     | 25dB                                                                                                                                                                                                                            |  |  |
|                    | Resolution Support                      | VGA(640 x 480) to FullHD(1920 x 1080)                                                                                                                                                                                           |  |  |
|                    | HDTV Compatibility                      | 480i, 480p, 576i, 576p, 720p, 1080i, 1080p                                                                                                                                                                                      |  |  |
|                    | Horizontal Frequency                    | 15h-135kHz                                                                                                                                                                                                                      |  |  |
|                    | Vertical Scan Rate                      | 23-120Hz                                                                                                                                                                                                                        |  |  |
| Input              | HDMI                                    | 1                                                                                                                                                                                                                               |  |  |
|                    | USB Type A                              | 1                                                                                                                                                                                                                               |  |  |
|                    |                                         | (USB2.0 Reader, share with power)                                                                                                                                                                                               |  |  |
|                    | Micro USB                               | 1 (DC in)                                                                                                                                                                                                                       |  |  |
| Output             | Speaker                                 | 2W Cube x 1                                                                                                                                                                                                                     |  |  |
|                    | USB Type A (Power)                      | 1                                                                                                                                                                                                                               |  |  |
|                    |                                         | (USB2.0 - 5V/ 1A,                                                                                                                                                                                                               |  |  |
|                    |                                         | share with USB reader)                                                                                                                                                                                                          |  |  |
| Others             | Power Supply Voltage                    | 5V/2A                                                                                                                                                                                                                           |  |  |
|                    | Power Consumption                       | 10W Standby : <0.5W                                                                                                                                                                                                             |  |  |
|                    | Operating Temperature                   | 0~40°C                                                                                                                                                                                                                          |  |  |
|                    | Net Weight                              | 0.3Kg                                                                                                                                                                                                                           |  |  |
|                    | Dimensions (WxDxH) with Adjustment Foot | 110x104x27mm                                                                                                                                                                                                                    |  |  |
|                    | OSD Language                            | English, French, Spanish, Thai, Korean, German, Italian, Russian, Swedish, Dutch, Polish, Czech, T-Chinese, S-Chinese, Japanese, Turkish, Portuguese, Finnish, Indonesian, India, Arabic, Vietnamese, Greek, Total 23 languages |  |  |
| Standard Accessory | Swappable plate                         | 3                                                                                                                                                                                                                               |  |  |
|                    | USB A to Micro USB Cable                | 1 (1m)                                                                                                                                                                                                                          |  |  |
|                    | Remote Control                          | 1                                                                                                                                                                                                                               |  |  |
|                    |                                         |                                                                                                                                                                                                                                 |  |  |