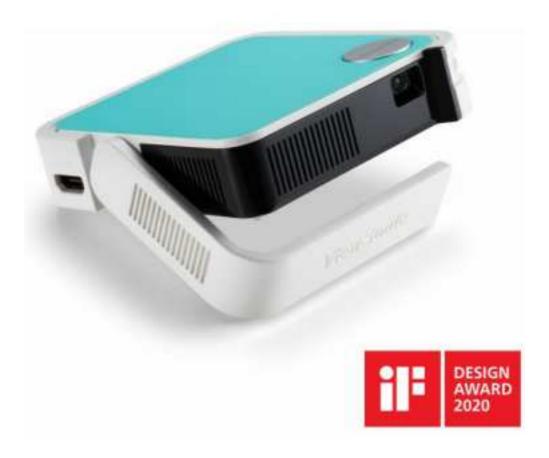

### LED Pocket Projector with JBL® Speakers

M1 mini

- Smart stand that allows for ceiling projection
- · Swappable top plates to suit your mood
- JBL speakers for sensational audio
- Built-in battery for fun on the go
- Instant power on to enjoy your favorite shows right away

The ViewSonic M1 mini is a pocket-sized projector that delivers convenient audiovisual entertainment anywhere. With the light weight, ultra-mini size and swappable coloured top, it serves as a personal pocket cinema for your everyday life. The built-in battery, JBL speakers, and the ability to be charged by a power bank, allows for easy outdoor or on the go use. The adjustable stand offers flexible projection angles that can satisfy any viewing needs - even ceiling projection. The ViewSonic M1 mini pocket cinema is the ideal option to enjoy audiovisual entertainment for your everyday life.