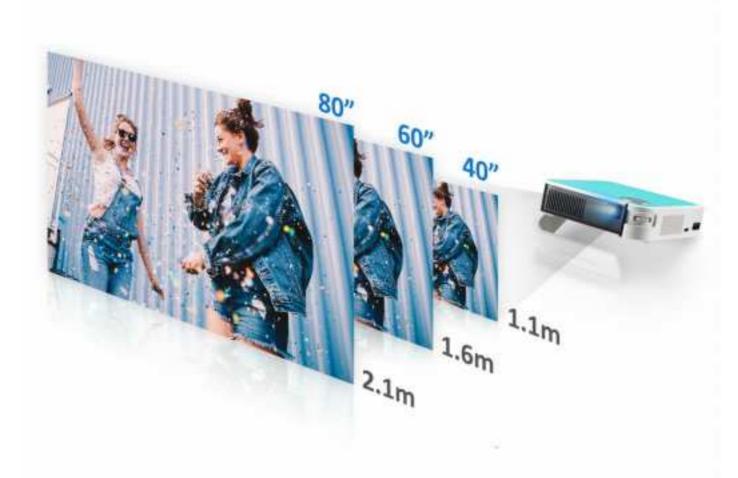

#### Go Big Even in Small Spaces

Scale up the excitement with a screen size easily made larger than a TV - even in your own room, dorm or any other small spaces. With a 1.2 throw ratio, the M1 mini is capable of projecting a nearly 40" screen size from only 1.1m away.