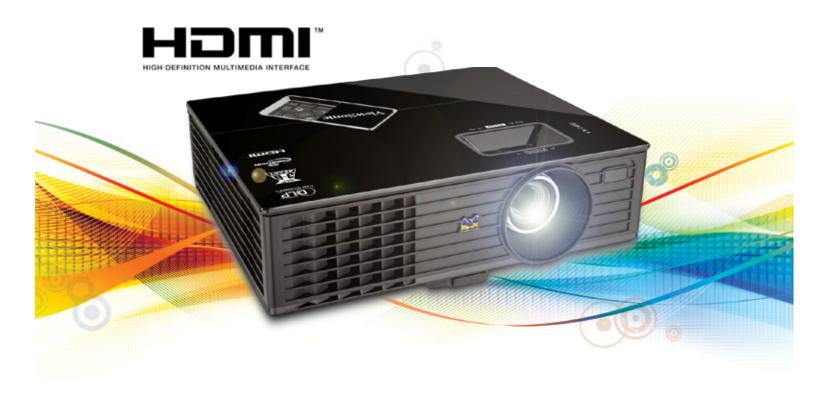

# **PJD6223 Networkable XGA Projector**

**PJD6223** 

ViewSonic's PJD6223 is an advanced networkable DLP projector which is equipped with Crestron® built-in e-Control™ and RoomView Express™, making it ideal for classroom and corporate environments. The new PJD6223 incorporates BrilliantColor™ technology to produce more vibrant colors, while 2700 ANSI lumens and 4000:1 high contrast ratio make this XGA 1024x768 projector shine in virtually any lighting situation. With Smart ECO™ technology, it allows the presenters to dim the image for control of audience focus, while saving up to 70% energy in use. It's also packed with features like HDMI, network management, 120Hz/3D-ready and 10-watt speaker.

### 2 HDMI True Digital Connectivity

HDMI is the highest and future-proof video standard, guaranteed for true digital picture clarity.