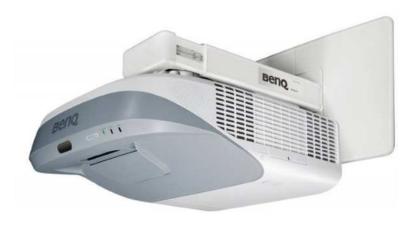

## MW864UST Digital Projector

## MW864UST Features

- Inner Reflection Design
- Dual HDMI Port (MHL Supported)
- Optional PointWrite Interactive Capability
- Corner Fit Image Correction.
- · Wall Mount Included

PW21U optional interactive module