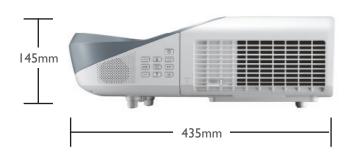

## Wall Mount chart

| SPECIFICATIONS                                               | MW864UST                                                                                                                                                               |               |                                              |        |
|--------------------------------------------------------------|------------------------------------------------------------------------------------------------------------------------------------------------------------------------|---------------|----------------------------------------------|--------|
| Projection System                                            | DLP®                                                                                                                                                                   |               |                                              |        |
| Native Resolution                                            | WXGA(1280x800)                                                                                                                                                         |               |                                              |        |
| Brightness                                                   | 3300AL                                                                                                                                                                 |               |                                              |        |
| Contrast Ratio                                               | 13,000:1                                                                                                                                                               |               |                                              |        |
| Display Color                                                | 1.07 Billion Colors                                                                                                                                                    |               |                                              |        |
| Lens                                                         | F=2.4, f=3.35mm                                                                                                                                                        |               |                                              |        |
| Aspect Ratio                                                 | Native 16:10 (5 aspect ratio selectable)                                                                                                                               |               |                                              |        |
| Throw Ratio                                                  | 0.23                                                                                                                                                                   |               |                                              |        |
| Image Size                                                   | 87"-120"                                                                                                                                                               |               |                                              |        |
| Zoom Ratio                                                   | Fix                                                                                                                                                                    |               |                                              |        |
| Lamp Type                                                    | 240W                                                                                                                                                                   |               |                                              |        |
| Lamp(Normal/Economic/SmartEco Mode)*                         | 3000/4000/6000 hours                                                                                                                                                   |               |                                              |        |
| Keystone Adjustment                                          | 2D, Vertical ± 30 degrees, Horizontal ± 25 degree                                                                                                                      |               |                                              |        |
| Other Image Adjustment                                       | Corner fit 115% (Full-Height)                                                                                                                                          |               |                                              |        |
| Projection Offset**                                          | VGA(640 x 480) to WUXGA_RB(1920 x 1200) *RB-Reduced Blanking                                                                                                           |               |                                              |        |
| Resolution Support Horizontal Frequency                      | 15~102KHz                                                                                                                                                              |               |                                              |        |
| Vertical Scan Rate                                           | 23~120Hz                                                                                                                                                               |               |                                              |        |
| vertical ocal reac                                           | HDTV Compatibility                                                                                                                                                     |               | 480i, 480p, 576i, 576p, 720p, 1080i, 1080p   |        |
| Compatibility                                                | Video Compatibility                                                                                                                                                    |               | NTSC, PAL, SECAM                             |        |
|                                                              | PC in (D-sub 15pin)                                                                                                                                                    |               | x 2 (Shared with component)                  |        |
| Interface                                                    |                                                                                                                                                                        |               |                                              |        |
|                                                              | Monitor out (D-sub 15pin)                                                                                                                                              |               | x 1                                          |        |
|                                                              | Composite Video in (RCA)                                                                                                                                               |               | x1                                           |        |
|                                                              | S-Video in (Mini DIN 4pin)                                                                                                                                             |               | x 1                                          |        |
|                                                              | HDMI/MHL                                                                                                                                                               |               | x 2 (HDMI 2 with MHL)                        |        |
|                                                              | Audio in (Mini Jack)                                                                                                                                                   |               | x 2                                          |        |
|                                                              | Audio out (Mini Jack)                                                                                                                                                  |               | x 1                                          |        |
|                                                              |                                                                                                                                                                        |               | x1                                           |        |
|                                                              | Audio L/R                                                                                                                                                              |               |                                              |        |
|                                                              | Speaker                                                                                                                                                                |               | 10W x 2                                      |        |
|                                                              | USB (Type mini B)                                                                                                                                                      |               | x 2                                          |        |
|                                                              |                                                                                                                                                                        |               | USB min B-1(Rear): PointWrite Camera         |        |
|                                                              |                                                                                                                                                                        |               |                                              |        |
|                                                              |                                                                                                                                                                        |               | USB min B-2(Rear): FW download               |        |
|                                                              | USB(Type A)                                                                                                                                                            |               | x 1 (5V/1.5A power supply)                   |        |
|                                                              | RJ45                                                                                                                                                                   |               | x 1 (LAN Control)                            |        |
|                                                              | RS232 (DB-9pin)                                                                                                                                                        |               | x1                                           |        |
|                                                              | ` ' '                                                                                                                                                                  |               | x 1 (Front)                                  |        |
|                                                              | IR Receiver                                                                                                                                                            |               |                                              |        |
| Physical                                                     | Dimensions (W x H x D)                                                                                                                                                 |               | 382*145*435 mm                               |        |
|                                                              | Weight                                                                                                                                                                 |               | 6.2KG (w/o wall mount)                       |        |
| Power                                                        | Power Supply                                                                                                                                                           |               | AC100 to 240 V, 50 to 60 Hz                  |        |
|                                                              | Power Consumption                                                                                                                                                      |               | Max 410W, Network standby <2W. Standby <0.5W |        |
| Audible Noise (Normal/Economic)                              | 35/29 dBA (Normal/Economic mode)                                                                                                                                       |               |                                              |        |
| ,                                                            | Arabic/Bulgarian/ Croatian/ Czech/ Danish/ Dutch/ English/ Finnish/ French/ German/ Greek/ Hindi/ Hungarian/ Italian/                                                  |               |                                              |        |
| On-Screen Display Languages                                  | Indonesian/ Japanese/ Korean/ Norwegian/ Polish/ Portuguese/ Romanian/ Russian/ Simplified Chinese/Spanish/ Swedish/ Turkish/ Thai/ Traditional Chinese (28 Languages) |               |                                              |        |
| Accessories                                                  | Standard                                                                                                                                                               |               | Optional                                     |        |
|                                                              | Remote Control w/ Battery                                                                                                                                              | RCS011        | Spare Lamp Kit                               |        |
|                                                              | Power Cord (by region)                                                                                                                                                 | x 1 (3M)      | Wall Mount                                   | WM03G5 |
|                                                              | User Manual CD                                                                                                                                                         | NA (Download) | 3D Glasses                                   | DGD5   |
|                                                              |                                                                                                                                                                        |               |                                              |        |
|                                                              | Quick Start Guide                                                                                                                                                      | x 1           | Document Camera                              | S30    |
|                                                              | Warranty Card (by region)                                                                                                                                              | x 1           | PointWrite kit                               | PW21U  |
|                                                              | VGA(D-sub 15pin) Cable                                                                                                                                                 | x 1           | PointWrite Touch module                      | PT12   |
|                                                              | Wall mount kit (installation guide)                                                                                                                                    | x 1           |                                              |        |
| "* Lamp life results will vary depending on environmental of |                                                                                                                                                                        |               |                                              |        |