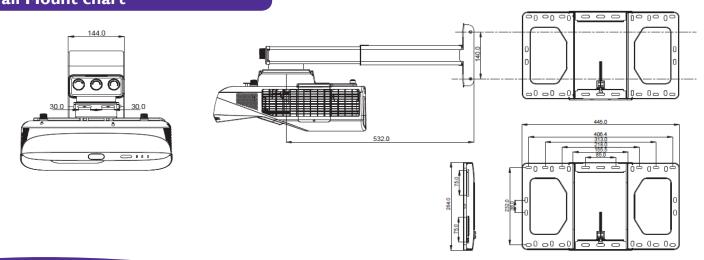

## Wall Mount chart

| SPECIFICATIONS                                               | MW864UST                                                                                                                                                               |               |                                              |        |
|--------------------------------------------------------------|------------------------------------------------------------------------------------------------------------------------------------------------------------------------|---------------|----------------------------------------------|--------|
| Projection System                                            | DLP®                                                                                                                                                                   |               |                                              |        |
| Native Resolution                                            | WXGA(1280x800)                                                                                                                                                         |               |                                              |        |
| Brightness                                                   | 3300AL                                                                                                                                                                 |               |                                              |        |
| Contrast Ratio                                               | 13,000:1                                                                                                                                                               |               |                                              |        |
| Display Color                                                | 1.07 Billion Colors                                                                                                                                                    |               |                                              |        |
| Lens                                                         | F=2.4, f=3.35mm                                                                                                                                                        |               |                                              |        |
| Aspect Ratio                                                 | Native 16:10 (5 aspect ratio selectable)                                                                                                                               |               |                                              |        |
| Throw Ratio                                                  | 0.23                                                                                                                                                                   |               |                                              |        |
| Image Size                                                   | 87"-120"                                                                                                                                                               |               |                                              |        |
| Zoom Ratio                                                   | Fix                                                                                                                                                                    |               |                                              |        |
| Lamp Type                                                    | 240W                                                                                                                                                                   |               |                                              |        |
| Lamp(Normal/Economic/SmartEco Mode)*                         | 3000/4000/6000 hours                                                                                                                                                   |               |                                              |        |
| Keystone Adjustment                                          | 2D, Vertical ± 30 degrees, Horizontal ± 25 degree                                                                                                                      |               |                                              |        |
| Other Image Adjustment                                       | Corner fit 115% (Full-Height)                                                                                                                                          |               |                                              |        |
| Projection Offset**                                          | VGA(640 x 480) to WUXGA_RB(1920 x 1200) *RB-Reduced Blanking                                                                                                           |               |                                              |        |
| Resolution Support Horizontal Frequency                      | 15~102KHz                                                                                                                                                              |               |                                              |        |
| Vertical Scan Rate                                           | 23~120Hz                                                                                                                                                               |               |                                              |        |
| vertical ocal reac                                           | HDTV Compatibility                                                                                                                                                     |               | 480i, 480p, 576i, 576p, 720p, 1080i, 1080p   |        |
| Compatibility                                                | Video Compatibility                                                                                                                                                    |               | NTSC, PAL, SECAM                             |        |
|                                                              | PC in (D-sub 15pin)                                                                                                                                                    |               | x 2 (Shared with component)                  |        |
| Interface                                                    |                                                                                                                                                                        |               |                                              |        |
|                                                              | Monitor out (D-sub 15pin)                                                                                                                                              |               | x 1                                          |        |
|                                                              | Composite Video in (RCA)                                                                                                                                               |               | x1                                           |        |
|                                                              | S-Video in (Mini DIN 4pin)                                                                                                                                             |               | x 1                                          |        |
|                                                              | HDMI/MHL                                                                                                                                                               |               | x 2 (HDMI 2 with MHL)                        |        |
|                                                              | Audio in (Mini Jack)                                                                                                                                                   |               | x 2                                          |        |
|                                                              | Audio out (Mini Jack)                                                                                                                                                  |               | x 1                                          |        |
|                                                              |                                                                                                                                                                        |               | x1                                           |        |
|                                                              | Audio L/R                                                                                                                                                              |               |                                              |        |
|                                                              | Speaker                                                                                                                                                                |               | 10W x 2                                      |        |
|                                                              | USB (Type mini B)                                                                                                                                                      |               | x 2                                          |        |
|                                                              |                                                                                                                                                                        |               | USB min B-1(Rear): PointWrite Camera         |        |
|                                                              |                                                                                                                                                                        |               |                                              |        |
|                                                              |                                                                                                                                                                        |               | USB min B-2(Rear): FW download               |        |
|                                                              | USB(Type A)                                                                                                                                                            |               | x 1 (5V/1.5A power supply)                   |        |
|                                                              | RJ45                                                                                                                                                                   |               | x 1 (LAN Control)                            |        |
|                                                              | RS232 (DB-9pin)                                                                                                                                                        |               | x1                                           |        |
|                                                              | ` ' '                                                                                                                                                                  |               | x 1 (Front)                                  |        |
|                                                              | IR Receiver                                                                                                                                                            |               |                                              |        |
| Physical                                                     | Dimensions (W x H x D)                                                                                                                                                 |               | 382*145*435 mm                               |        |
|                                                              | Weight                                                                                                                                                                 |               | 6.2KG (w/o wall mount)                       |        |
| Power                                                        | Power Supply                                                                                                                                                           |               | AC100 to 240 V, 50 to 60 Hz                  |        |
|                                                              | Power Consumption                                                                                                                                                      |               | Max 410W, Network standby <2W. Standby <0.5W |        |
| Audible Noise (Normal/Economic)                              | 35/29 dBA (Normal/Economic mode)                                                                                                                                       |               |                                              |        |
| ,                                                            | Arabic/Bulgarian/ Croatian/ Czech/ Danish/ Dutch/ English/ Finnish/ French/ German/ Greek/ Hindi/ Hungarian/ Italian/                                                  |               |                                              |        |
| On-Screen Display Languages                                  | Indonesian/ Japanese/ Korean/ Norwegian/ Polish/ Portuguese/ Romanian/ Russian/ Simplified Chinese/Spanish/ Swedish/ Turkish/ Thai/ Traditional Chinese (28 Languages) |               |                                              |        |
| Accessories                                                  | Standard                                                                                                                                                               |               | Optional                                     |        |
|                                                              | Remote Control w/ Battery                                                                                                                                              | RCS011        | Spare Lamp Kit                               |        |
|                                                              | Power Cord (by region)                                                                                                                                                 | x 1 (3M)      | Wall Mount                                   | WM03G5 |
|                                                              | User Manual CD                                                                                                                                                         | NA (Download) | 3D Glasses                                   | DGD5   |
|                                                              |                                                                                                                                                                        |               |                                              |        |
|                                                              | Quick Start Guide                                                                                                                                                      | x 1           | Document Camera                              | S30    |
|                                                              | Warranty Card (by region)                                                                                                                                              | x 1           | PointWrite kit                               | PW21U  |
|                                                              | VGA(D-sub 15pin) Cable                                                                                                                                                 | x 1           | PointWrite Touch module                      | PT12   |
|                                                              | Wall mount kit (installation guide)                                                                                                                                    | x 1           |                                              |        |
| "* Lamp life results will vary depending on environmental of |                                                                                                                                                                        |               |                                              |        |

<sup>&</sup>quot;\* Lamp life results will vary depending on environmental conditions and usage.

<sup>\*\*</sup> offset is calculated by full screen heigh.

\*\*\*The measurement of offset and installation chart have max to 5% tolerance and may vary from the Actual size."